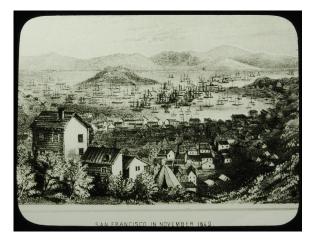

## Gold Rush Art Analysis

**PART 3** - Let's compare these two drawings from long ago by looking at both of the drawings next to each other. Compare means to look at two or more things in order to see what is similar or different about them.

After looking closely at these two drawings, think about how these drawings are similar or the same. Write how these drawings are similar in the space below or on a separate piece of paper.

| These drawings are <i>similar</i> because                                                                                                                                                                                                                                                              |  |
|--------------------------------------------------------------------------------------------------------------------------------------------------------------------------------------------------------------------------------------------------------------------------------------------------------|--|
|                                                                                                                                                                                                                                                                                                        |  |
| Next, think about how these two drawings are different or not the same. Write how these drawings are different in the space below or on a separate piece of paper.                                                                                                                                     |  |
| These drawings are <i>different</i> because                                                                                                                                                                                                                                                            |  |
|                                                                                                                                                                                                                                                                                                        |  |
| Now think about how much time passed between these two drawings. (Hint: Look for the dates at the bottom of each drawing. Then think about how many years passed between the two drawings. Was it one, five, ten, or 100 years?) Write your answer in the space below or on a separate piece of paper. |  |
| The number of years that passed between these two drawings was                                                                                                                                                                                                                                         |  |
|                                                                                                                                                                                                                                                                                                        |  |

event from long ago, caused San Francisco to change so much in such a short period of time? Write your hypothesis, or educated guess, in the space below or on a separate piece of paper.

Finally, think about why these drawings of San Francisco look so different. Which historical event, or

I think the name of the historical event that caused San Francisco to change so much in such a short period of time was