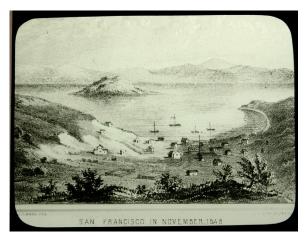

## Gold Rush Art Analysis

**PART 3** - Let's compare these two drawings from long ago by looking at both of the drawings next to each other. Compare means to look at two or more things in order to see what is similar or different about them.

After looking closely at these two drawings, think about how these drawings are similar or the same. Write how these drawings are similar in the space below or on a separate piece of paper.

| These drawings are <i>similar</i> because                                                                                                                                                                                                                                                              |  |
|--------------------------------------------------------------------------------------------------------------------------------------------------------------------------------------------------------------------------------------------------------------------------------------------------------|--|
|                                                                                                                                                                                                                                                                                                        |  |
| Next, think about how these two drawings are different or not the same. Write how these drawings are different in the space below or on a separate piece of paper.                                                                                                                                     |  |
| These drawings are <i>different</i> because                                                                                                                                                                                                                                                            |  |
|                                                                                                                                                                                                                                                                                                        |  |
| Now think about how much time passed between these two drawings. (Hint: Look for the dates at the bottom of each drawing. Then think about how many years passed between the two drawings. Was it one, five, ten, or 100 years?) Write your answer in the space below or on a separate piece of paper. |  |
| The number of years that passed between these two drawings was                                                                                                                                                                                                                                         |  |
|                                                                                                                                                                                                                                                                                                        |  |

event from long ago, caused San Francisco to change so much in such a short period of time? Write your hypothesis, or educated guess, in the space below or on a separate piece of paper.

Finally, think about why these drawings of San Francisco look so different. Which historical event, or

I think the name of the historical event that caused San Francisco to change so much in such a short period of time was