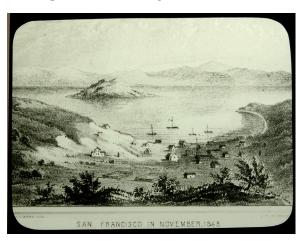

## Gold Rush Art Analysis

PART 1 - The Autry Museum of the American West tells stories about the different peoples of the American West. One of the ways that the Autry Museum tells these stories is through art. Art comes in many different forms. Art can be a drawing, painting, performance, photograph, sculpture, and so much more. We can learn about the stories that art tells by analyzing, or studying, art such as drawings. Look closely at this drawing from the Autry Museum.

After looking closely at this drawing from long ago, describe what you see in the drawing by writing the answers to the questions in the space below or on a separate piece of paper.

| ART ANALYSIS QUESTIONS                                                                                                      | MY DESCRIPTION |
|-----------------------------------------------------------------------------------------------------------------------------|----------------|
| What is the name of the place that is in this drawing? (Hint: Look for the name of the place at the bottom of the drawing.) |                |
| When does this drawing take place? (Hint: Look for the date at the bottom of the drawing.)                                  |                |
| What type of transportation do you see?                                                                                     |                |
| What kinds of buildings do you see?                                                                                         |                |
| What do you see in the environment (plants, bodies of water, other landforms, etc.)?                                        |                |
| What else do you notice in this drawing?                                                                                    |                |