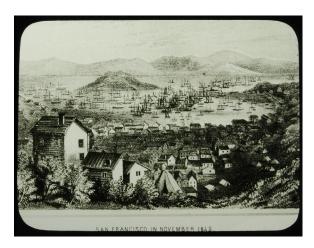

## Gold Rush Art Analysis

**PART 2** - Look closely at another drawing from the Autry Museum.

After looking closely at this drawing from long ago, describe what you see in the drawing by writing the answers to the questions in the space below or on a separate piece of paper.

| ART ANALYSIS QUESTIONS                                                                                                      | MY DESCRIPTION |
|-----------------------------------------------------------------------------------------------------------------------------|----------------|
| What is the name of the place that is in this drawing? (Hint: Look for the name of the place at the bottom of the drawing.) |                |
| When does this drawing take place? (Hint: Look for the date at the bottom of the drawing.)                                  |                |
| What type of transportation do you see?                                                                                     |                |
| What kinds of buildings do you see?                                                                                         |                |
| What do you see in the environment (plants, bodies of water, other landforms, etc.)?                                        |                |
| What else do you notice in this drawing?                                                                                    |                |